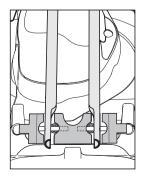

When folding or unfolding the handles, ensure that the starter switch lead is not caught or stretched (Keystart models only).

**Mulching Plug** 

(Mulch or Catch models only)

- Stop the engine and set the mower height setting.
- Mulching is most effective between height settings 4 and 10.
- Lift the rear flap and identify the support plate as shown. Note the orientation of the mulching plug.
- Insert the mulching plug into the baseplate.
- Ensure that the mulching plug is resting on the support plate and is positioned against the inside of the baseplate. Push the mulching plug down so that it rests flush against the rear cross member.
- Close the rear flap ensuring that it closes fully. The rear flap should rest on the mulching plug as shown in the sectional illustration.